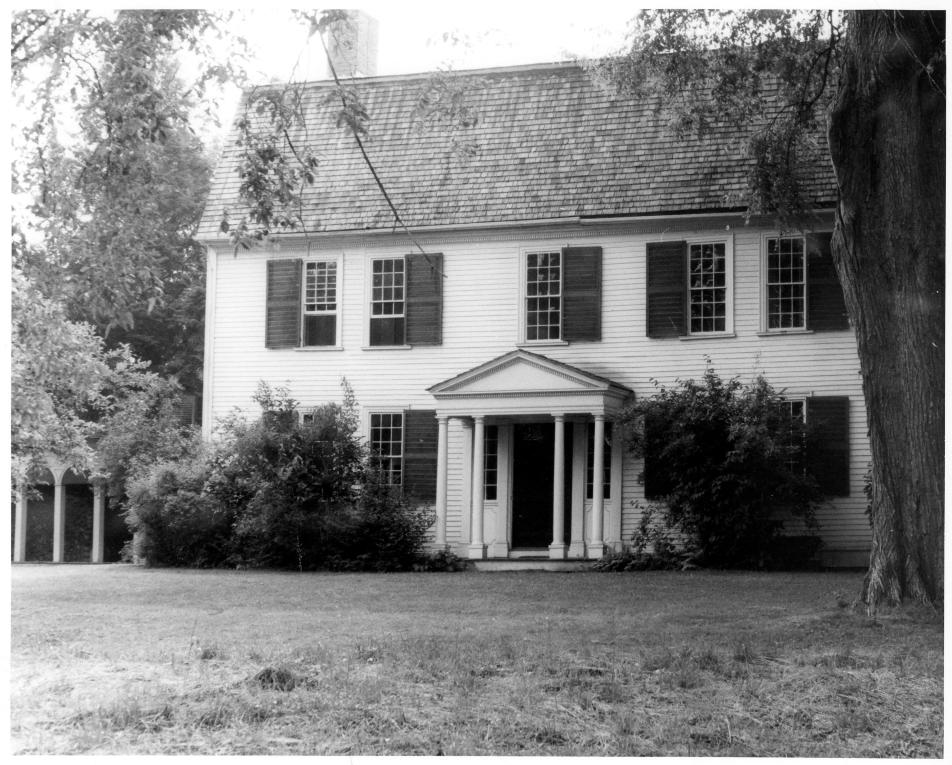

The Porter-Phelps-Huntington House, on River Drive north of Hadley, is set back from the read across a wide expanse of lawn and shade trees. The homestead consists of a three-storied gambrel roofed house which faces east. An early one-and-ahalf story ell is attached to the west end of the house. From this a later ell extends to the south and includes a woodshed and chaise house; the latter is a twentieth century reconstruction of a 1795 structure. To the south of the chaise house lies a sunken garden, planted in the ruins of the stone foundation of an old barn. This barn now stands in Hadley proper, serving as a farm museum. To the north of the house lies a second garden, parts of which were laid out when the house was built.

In 1799, several major alterations were made at Forty Acres. The entire house was sheathed in graduated clapboards. The double-leaved front door, decorated with double-cross panels, was replaced by a more contemporary paneled door, flanked by sidelights. The doorway was visually emphasized with an entrance porch, whocse full entablature and pediment are supported by Doric columns, elongated and modified. Anticipating the return of one of his sons, Charles Phelps also enlarged the house by replacing the pitched roof with a gambrel roof, thus creating a third story. This addition remains unfinished, as his son did not return to Hadley until a much later date, and then built his own house.

The fenestration of the Porter-Phelps-Huntington House is regular, as is to be expected in a Colonial house plan. Nine-on-nine sash windows in a five bay facade reflect the traditional arrangement of a central hall dividing the house symmetrically. The gambrel ends each have six windows, regularly