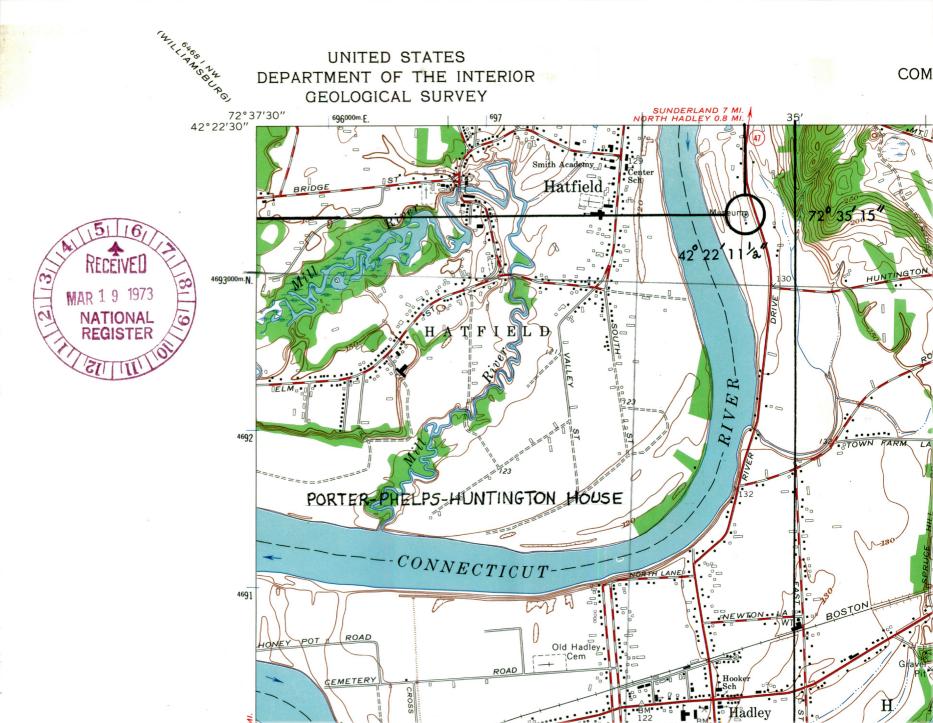

The Porter-Phelps-Huntington House, on River Drive north of Hadley, is set back from the read across a wide expanse of lawn and shade trees. The homestead consists of a three-storied gambrel roofed house which faces east. An early one-and-ahalf story ell is attached to the west end of the house. From this a later ell extends to the south and includes a woodshed and chaise house; the latter is a twentieth century reconstruction of a 1795 structure. To the south of the chaise house lies a sunken garden, planted in the ruins of the stone foundation of an old barn. This barn now stands in Hadley proper, serving as a farm museum. To the north of the house lies a second garden, parts of which were laid out when the house was built.